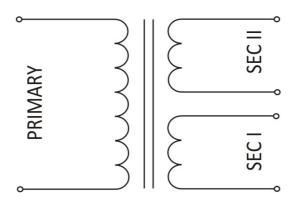

## Wiring diagram:

example, double secondary transformer – can be used series or parallel connected.