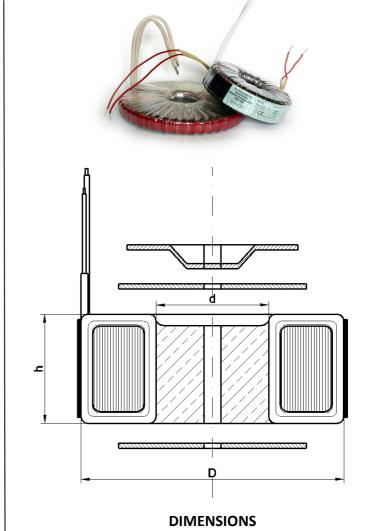

Insulation voltage test: 4kVAC (RMS)

Outer diameter (D): 108mm
Inner diameter (d): 37mm
Height (h): 42mm
Weight: 1,7 kg
Leeds lenght: as needed