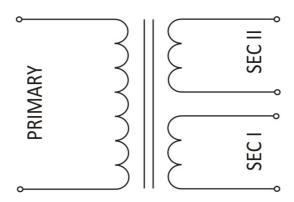

### Wiring diagram:

example, double secondary transformer – can be used series or parallel connected.