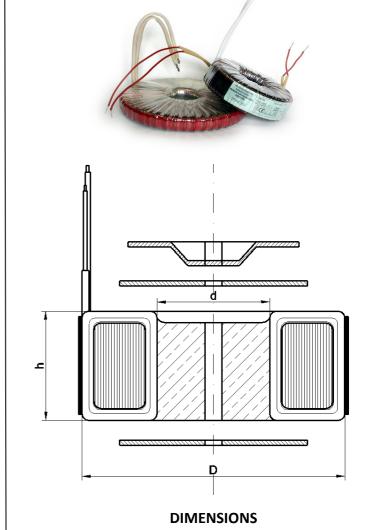

Insulation voltage test: 4kVAC (RMS)

Outer diameter (D): 90mm
Inner diameter (d): 34mm
Height (h): 40mm
Weight: 1,2 kg
Leeds lenght: as needed